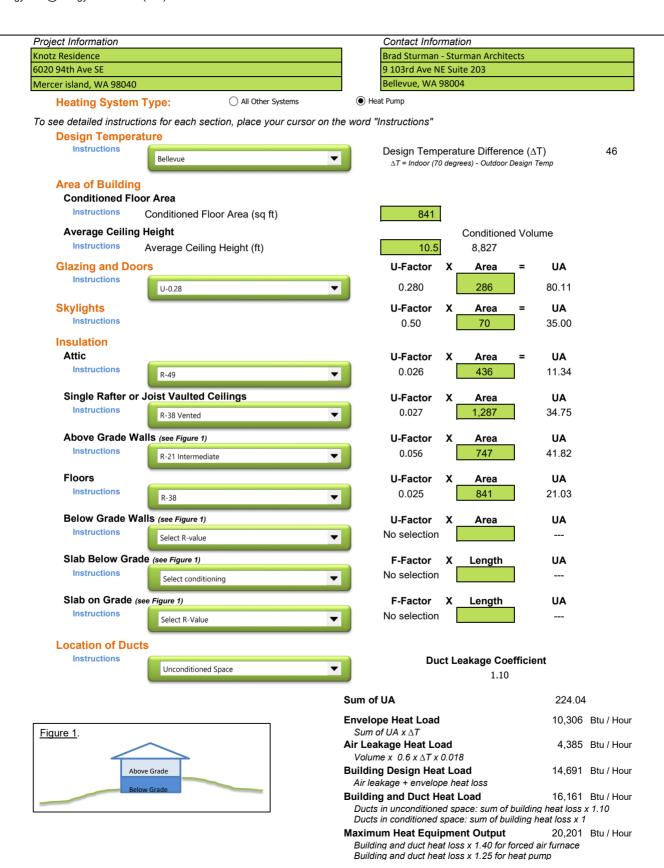

## Simple Heating System Size: Washington State

This heating system sizing calculator is based on the Prescriptive Requirements of the 2018 Washington State Energy Code (WSEC) and ACCA Manuals J and S. This tool will calculate heating loads only. ACCA procedures for sizing cooling systems should be used to determine cooling loads.

Please complete the green drop-downs and boxes that are applicable to your project. As you make selections in the drop-downs for each section, some values will be calculated for you. If you do not see the selection you need in the drop-down options, please contact the WSU Energy Program at energycode@energy.wsu.edu or (360) 956-2042 for assistance.